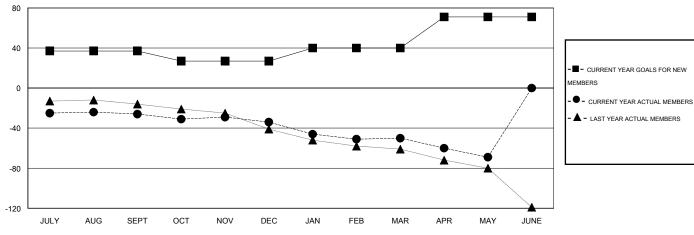

## LOCATION INDIANA

 $\mathsf{GMT}\;\mathsf{CA}\;1$ 

|               |                  | Clubs            |                  |                  | Members               |                    |                                     |                    |                  |
|---------------|------------------|------------------|------------------|------------------|-----------------------|--------------------|-------------------------------------|--------------------|------------------|
|               | RESUL            | TS FOR 2015-2016 |                  |                  | RESULTS FOR 2015-2016 |                    |                                     |                    |                  |
| QUARTER       | NEW CLUB<br>GOAL | NEW CLUBS        | DROPPED<br>CLUBS | NET<br>GAIN/LOSS | QUARTER               | NEW MEMBER<br>GOAL | CHARTER AND<br>NEW MEMBERS<br>ADDED | DROPPED<br>MEMBERS | NET<br>GAIN/LOSS |
| JULY/AUG/SEPT | 1                | 0                | 0                | 0                | JULY/AUG/SEPT         | 37                 | 19                                  | 45                 | -26              |
| OCT/NOV/DEC   | 0                | 0                | 0                | 0                | OCT/NOV/DEC           | -10                | 34                                  | 42                 | -8               |
| JAN/FEB/MAR   | 0                | 0                | 0                | 0                | JAN/FEB/MAR           | 13                 | 34                                  | 50                 | -16              |
| APR/MAY/JUNE  | 1                | 0                | 1                | -1               | APR/MAY/JUNE          | 31                 | 9                                   | 28                 | -19              |

## GOALS AND ACTUAL NEW CLUBS CUMULATIVE

| DROPPED CLUBS: 1  DROPPED MEMBERS |                | 38 CLUBS OF 66 ADDED 1 OR MORE NEW MEMBERS | GENDER DISTRIBI<br>MALE<br>FEMALE     | UTION<br>1,003 (64.75%)<br>546 (35.25%) |            |
|-----------------------------------|----------------|--------------------------------------------|---------------------------------------|-----------------------------------------|------------|
| DECEASED  CLUB CANCELLED  OTHER   | 25<br>0<br>139 | CLICK HERE FOR HEALTH ASSESSMENT DATA      | FAMILY UNIT MEMBERS HEAD OF HOUSEHOLD |                                         | 547<br>265 |
| TOTAL                             | 164            |                                            | NON-HEAD OF HOUSEHO                   | 282                                     |            |